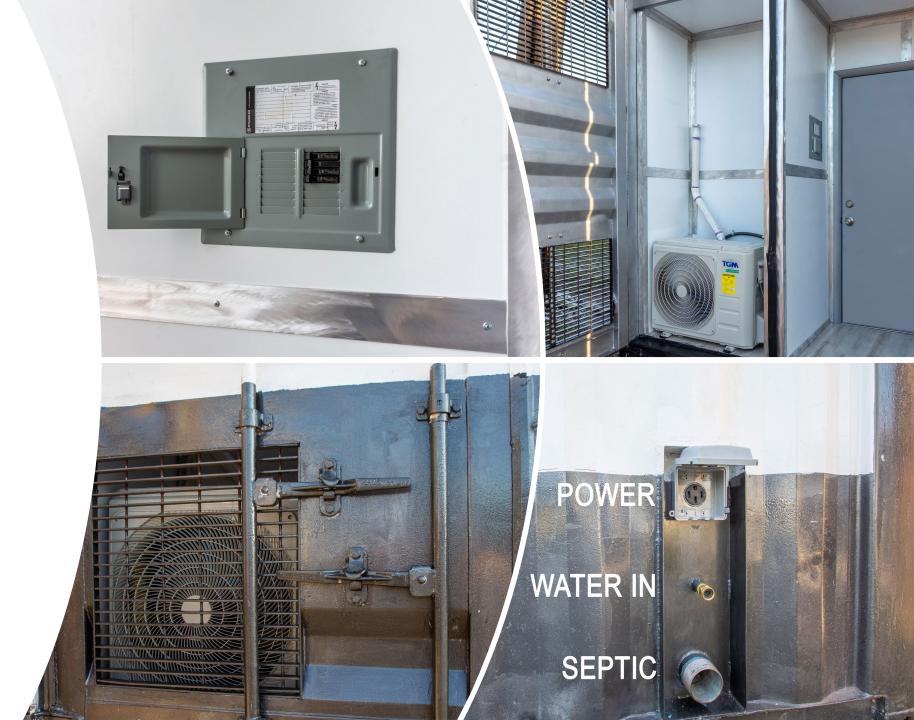

40x8x9.5 FT GOOD CONDITION SHIPPING CONTAINER

SECURE UTILITY ROOM WITH A/C, HEAT AND ELECTRICAL PANEL

PLUG & PLAY- 220/110 POWER, WATER, SEPTIC HOOK UP

L.E.D LIGHTS

**3 HIGH IMPACT WINDOWS** 

2 METAL DOORS WITH EXIT SIGNS

FIRE EXTINGUISHER

**DRY ERASE BOARD** 

2 FIXTURE BATHROOM WITH AIR VENT

SHOWER OPTION AVALABLE

CDSQ2's quarantine units are highly insulated steel structures which are perfect for the many needs and requirements of any emergency situation. These units can be utilized for numerous functions including housing, testing facilities, medical offices or safe storage.