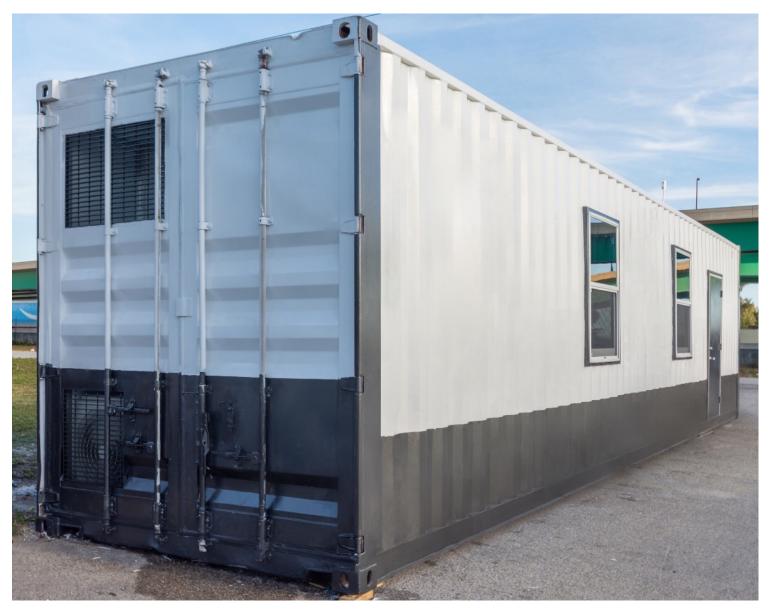

40x8x9.5 FT GOOD CONDITION SHIPPING CONTAINER

SECURE UTILITY ROOM WITH A/C, HEAT AND ELECTRICAL PANEL

PLUG & PLAY- 220/110 POWER, WATER, SEPTIC HOOK UP

L.E.D LIGHTS

**3 HIGH IMPACT WINDOWS** 

2 METAL DOORS WITH EXIT SIGNS

FIRE EXTINGUISHER

**DRY ERASE BOARD** 

2 FIXTURE BATHROOM WITH AIR VENT

SHOWER OPTION AVALABLE

CDSQ2's quarantine units are highly insulated steel structures which are perfect for the many needs and requirements of any emergency situation. These units can be utilized for numerous functions including housing, testing facilities, medical offices or safe storage.