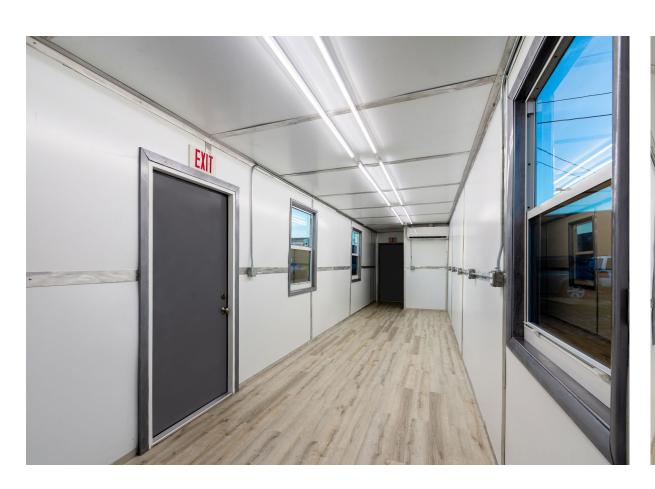

40x8x9.5 FT GOOD CONDITION SHIPPING CONTAINER

SECURE UTILITY ROOM WITH A/C, HEAT AND ELECTRICAL PANEL

PLUG & PLAY- 220/110 POWER, WATER, SEPTIC HOOK UP

L.E.D LIGHTS

**3 HIGH IMPACT WINDOWS** 

2 METAL DOORS WITH EXIT SIGNS

FIRE EXTINGUISHER

**DRY ERASE BOARD** 

2 FIXTURE BATHROOM WITH AIR VENT

SHOWER OPTION AVALABLE

CDSQ2's quarantine units are highly insulated steel structures which are perfect for the many needs and requirements of any emergency situation. These units can be utilized for numerous functions including housing, testing facilities, medical offices or safe storage.