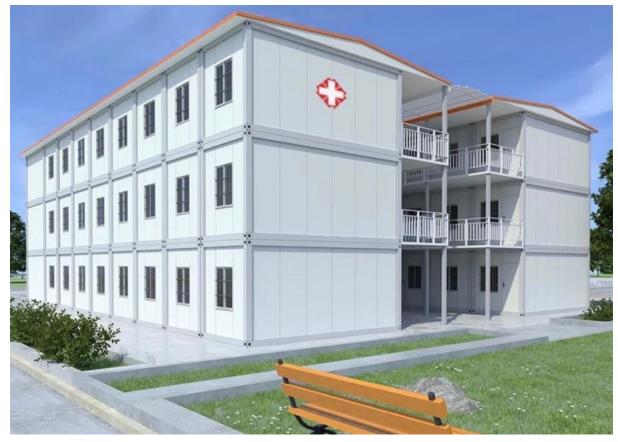

## cdsq2

Due to the current worldwide pandemic, CDSQ2 has implemented an aggressive plan to provide affordable units which can be utilized as quarantine housing and medical testing centers. Units can be shipped worldwide.

FIRE EXTINGUISHER

**DRY ERASE BOARD** 

2 FIXTURE BATHROOM WITH AIR VENT

SHOWER OPTION AVALABLE

CDSQ2's quarantine units are highly insulated steel structures which are perfect for the many needs and requirements of any emergency situation. These units can be utilized for numerous functions including housing, testing facilities, medical offices or safe storage.