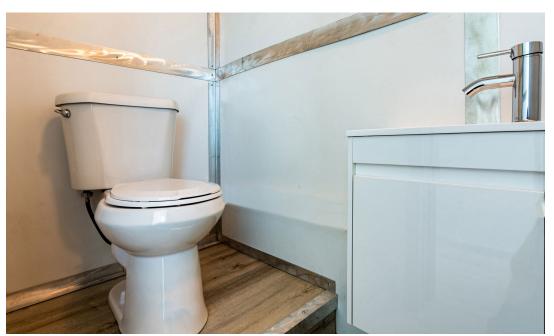

FIRE EXTINGUISHER

**DRY ERASE BOARD** 

2 FIXTURE BATHROOM WITH AIR VENT

SHOWER OPTION AVALABLE

CDSQ2's quarantine units are highly insulated steel structures which are perfect for the many needs and requirements of any emergency situation. These units can be utilized for numerous functions including housing, testing facilities, medical offices or safe storage.