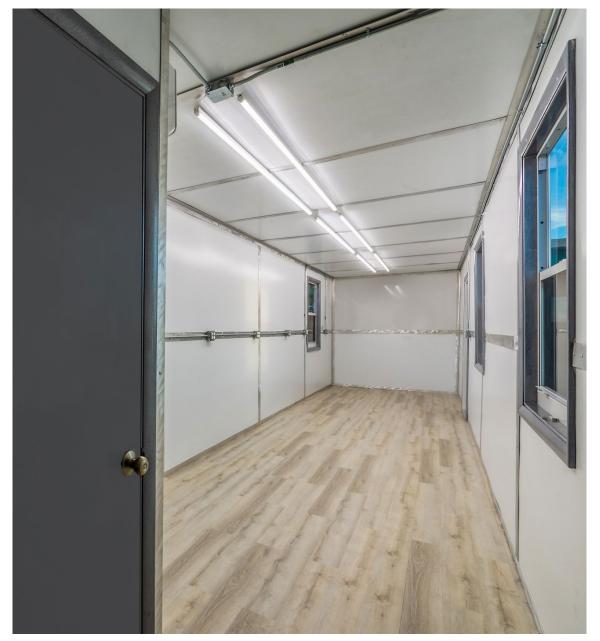

40x8x9.5 FT GOOD CONDITION SHIPPING CONTAINER

SECURE UTILITY ROOM WITH A/C, HEAT AND ELECTRICAL PANEL

PLUG & PLAY- 220/110 POWER, WATER, SEPTIC HOOK UP

L.E.D LIGHTS

**3 HIGH IMPACT WINDOWS** 

2 METAL DOORS WITH EXIT SIGNS

FIRE EXTINGUISHER

**DRY ERASE BOARD** 

2 FIXTURE BATHROOM WITH AIR VENT

SHOWER OPTION AVALABLE

CDSQ2's quarantine units are highly insulated steel structures which are perfect for the many needs and requirements of any emergency situation. These units can be utilized for numerous functions including housing, testing facilities, medical offices or safe storage.