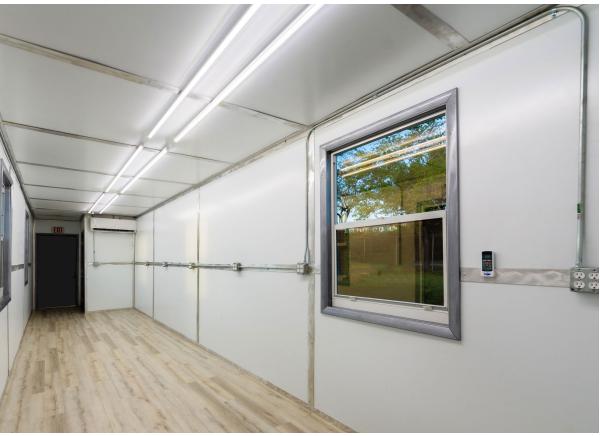

40x8x9.5 FT GOOD CONDITION SHIPPING CONTAINER

SECURE UTILITY ROOM WITH A/C, HEAT AND ELECTRICAL PANEL

PLUG & PLAY- 220/110 POWER, WATER, SEPTIC HOOK UP

L.E.D LIGHTS

**3 HIGH IMPACT WINDOWS** 

2 METAL DOORS WITH EXIT SIGNS

FIRE EXTINGUISHER

**DRY ERASE BOARD** 

2 FIXTURE BATHROOM WITH AIR VENT

SHOWER OPTION AVALABLE

CDSQ2's quarantine units are highly insulated steel structures which are perfect for the many needs and requirements of any emergency situation. These units can be utilized for numerous functions including housing, testing facilities, medical offices or safe storage.